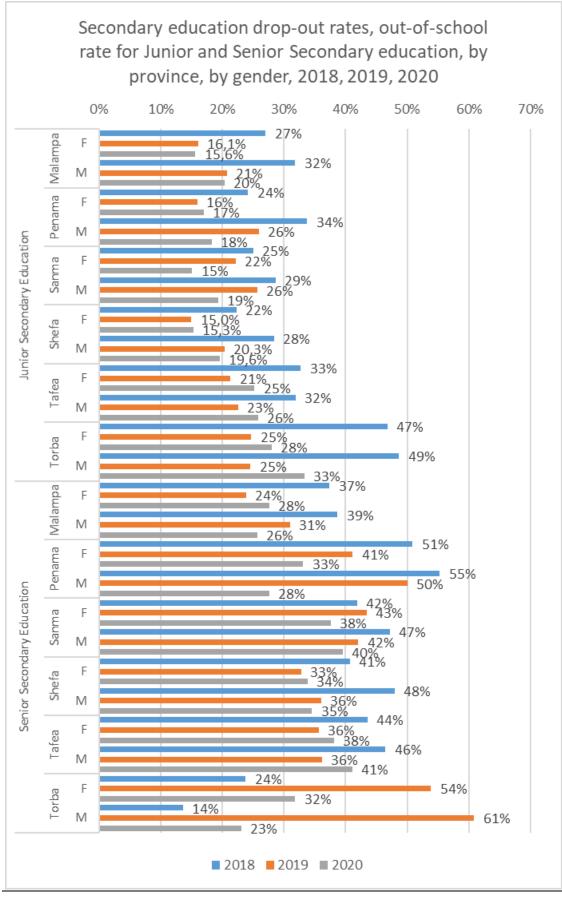

chart 1.3.16 a

The decreasing trend in the drop - out rates for both Junior and Senior Secondary education at country level is valid for all provinces and sex except Senior Secondary education in Torba province that the rates had an increase for both sex (see chart - 1.3.16b)