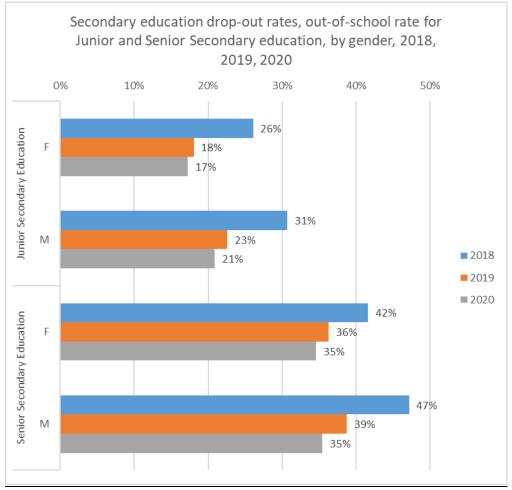

## <u>1.3.16. Secondary education drop-out rates, out-of-school rate for Junior and Senior Secondary</u> education, by sex and province, 2018, 2019, 2020

Secondary education drop - out rates (out of school rates) for junior and Senior Secondary education had a steady decrease from 2018 to 2020 for both levels and genders (see chart – 1.3.16a)

chart 1.3.16 a

The decreasing trend in the drop - out rates for both Junior and Senior Secondary education at country level is valid for all provinces and sex except Senior Secondary education in Torba province that the rates had an increase for both sex (see chart - 1.3.16b)